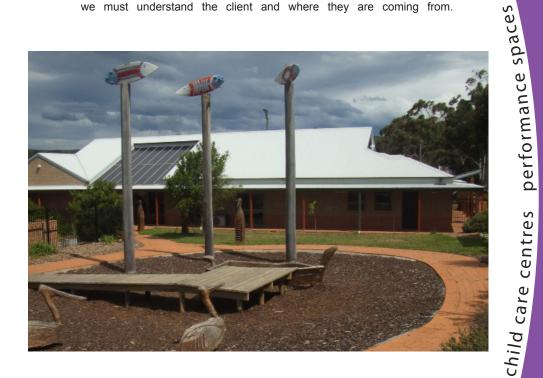

Philosophy

public libraries At Imagescape Design Studios we recognise that in order to understand the client's needs and desire to achieve a suitable design solution we must understand the client and where they are coming from.